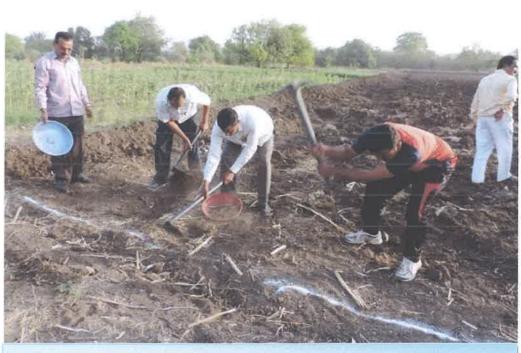

Water Harvesting Policy implemented in adopted village

Staff with villagers in Water Harvesting Work

Staff, Students and Villagers in Water Harvesting Work

Staff & Students @ Physical Work in adopted village

Students Participated Happily in Physical Work

**Students Contribution in Water Harvesting Policies** 

Camp begins with Mahatma Gandhi & Gadge Baba thoughts

Shri. Nagesh Shelar in NSS Orientation Programme Principal