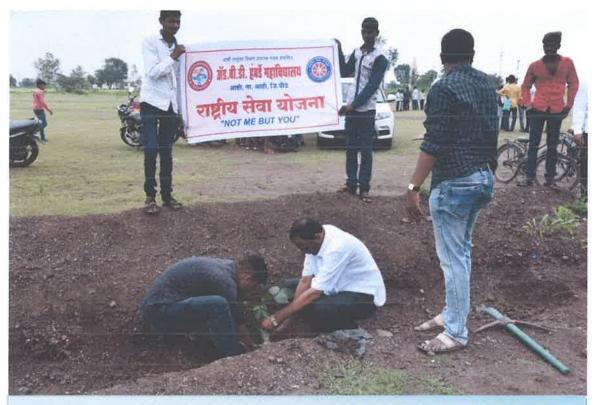

Adv. B.D.Hambarde Mahavidyalaya Ashti, Tal. Ashti, Dist. Beed

Villagers' response in audience for orientation

Hon. Prin. Dr. Nimbore addressing villagers & students

Tree Plantation in Adopted Village

Hon. Prin. Dr. Nimbore @ Tree Plantation

**Students Participation in Tree Plantation Programme** 

**Tree Plantation Programme in Adopted Villages** 

Principal

Adv. B.D.Hambarde Mahavidyalaya

Ashti, Tal. Ashti, Dist. Beed

Doctors team in Kasewadi for Health Check Up Camp