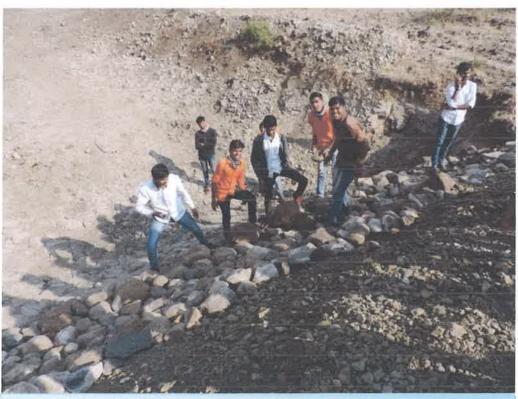

Water Harvesting Policy implemented in adopted village

Staff with villagers in Water Harvesting Work

Staff, Students and Villagers in Water Harvesting Work

Staff & Students @ Physical Work in adopted village

# प्रशस्तीपत्र

प्रशस्तीपत्र देण्यात येते की, आष्टी तालुका शिक्षण प्रसारक मंडळाच्या कला, वाणिज्य व विज्ञान महाविद्यालाच्या स्टाफ व राष्ट्रीय सेवा योजना विभागाने श्रमदान शिबीर घेतले व बंधारा बांधला. त्याचा परिणाम म्हणून आमच्या गावात पाण्याची पातळी वाढली तसेच एकूण जलस्त्रोत विकसित झाल्याने एक प्रकारची हरीत क्रांती झाली.