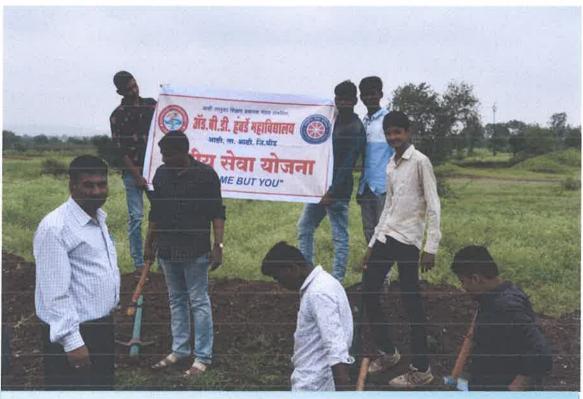

Adv. B.D.Hambarde Mahavidyalaya Ashti, Tal. Ashti, Dist. Beed

Villagers' response in audience for orientation

Hon. Prin. Dr. Nimbore addressing villagers & students

Tree Plantation in Adopted Village

Hon. Prin. Dr. Nimbore @ Tree Plantation

**Students Participation in Tree Plantation Programme** 

**Tree Plantation Programme in Adopted Villages** 

Principal

Adv. B.D.Hambarde Mahavidyalaya

Ashti, Tal. Ashti, Dist. Beed

Doctors team in Kasewadi for Health Check Up Camp