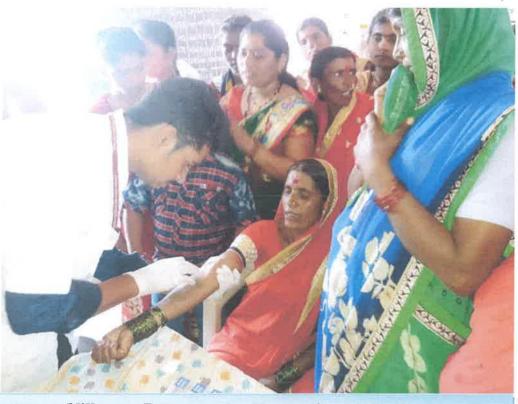

**Students Participation in Tree Plantation Programme** 

**Tree Plantation Programme in Adopted Villages** 

Principal

Adv. B.D.Hambarde Mahavidyalaya

Ashti, Tal. Ashti, Dist. Beed

Doctors team in Kasewadi for Health Check Up Camp

Villagers Response for Health Check Up Camp

Free Treatment to the Poor and Needy Villagers

Active Participation of Villagers in the Camp