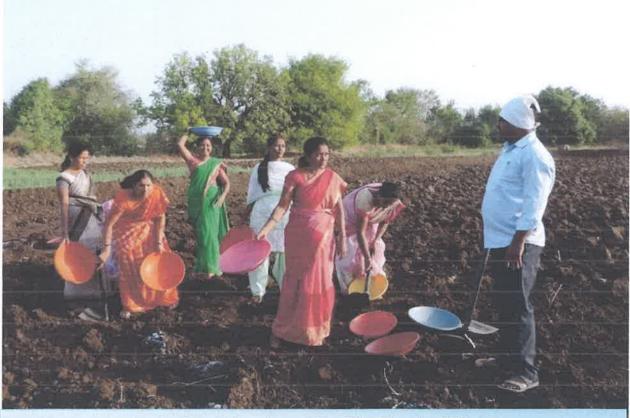

### Sustainable Development in Adopted Villages

Active Participation of Staff in Physical Work

Adv. B.D.Hambarde Mahavidyalaya
Ashti, Tal. Ashti, Dist. Beed

Staff Participated in Shramdan Shibir

Staff with villagers in Shramdan Shibir

Water Harvesting Policy implemented in adopted village

Staff with villagers in Water Harvesting Work

Staff, Students and Villagers in Water Harvesting Work

Staff & Students @ Physical Work in adopted village

Students Participated Happily in Physical Work

**Students Contribution in Water Harvesting Policies** 

Camp begins with Mahatma Gandhi & Gadge Baba thoughts

Shri. Nagesh Shelar in NSS Orientation Programme Principal