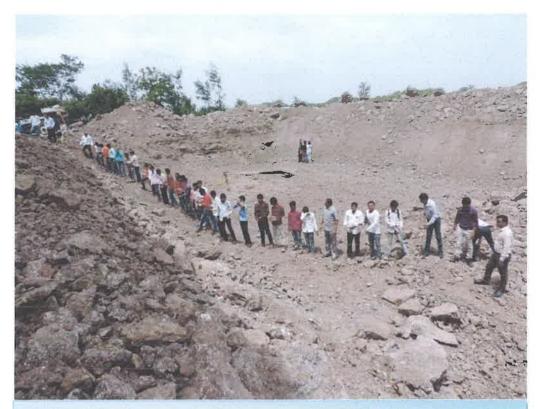

### Sustainable Development in Adopted Villages

Active Participation of Staff in Physical Work

Adv. B.D.Hambarde Mahavidyalaya
Ashti, Tal. Ashti, Dist. Beed

Staff Participated in Shramdan Shibir

Staff with villagers in Shramdan Shibir

Water Harvesting Policy implemented in adopted village

Staff with villagers in Water Harvesting Work

Staff, Students and Villagers in Water Harvesting Work

Staff & Students @ Physical Work in adopted village