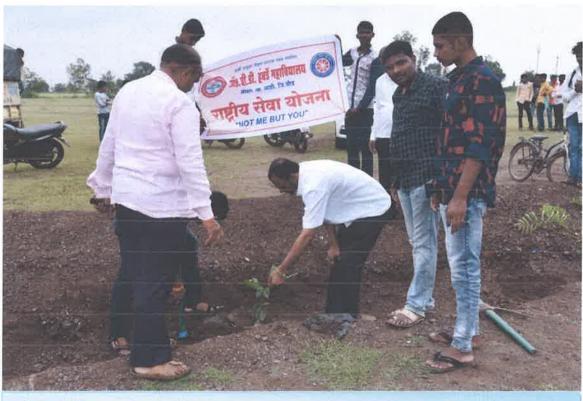

Adv. B.D.Hambarde Mahavidyalaya Ashti, Tal. Ashti, Dist. Beed

Villagers' response in audience for orientation

Hon. Prin. Dr. Nimbore addressing villagers & students

Tree Plantation in Adopted Village

Hon. Prin. Dr. Nimbore @ Tree Plantation

**Students Participation in Tree Plantation Programme** 

**Tree Plantation Programme in Adopted Villages** 

Principal

Adv. B.D.Hambarde Mahavidyalaya

Ashti, Tal. Ashti, Dist. Beed

Doctors team in Kasewadi for Health Check Up Camp