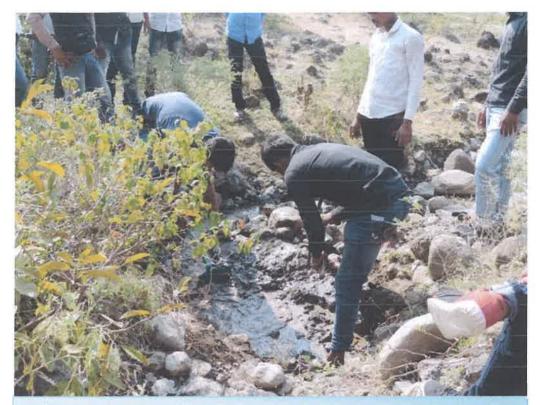

### Sustainable Development in Adopted Villages

Active Participation of Staff in Physical Work

Adv. B.D.Hambarde Mahavidyalaya
Ashti, Tal. Ashti, Dist. Beed

Staff Participated in Shramdan Shibir

Staff with villagers in Shramdan Shibir

Water Harvesting Policy implemented in adopted village

Staff with villagers in Water Harvesting Work

Staff, Students and Villagers in Water Harvesting Work

Staff & Students @ Physical Work in adopted village