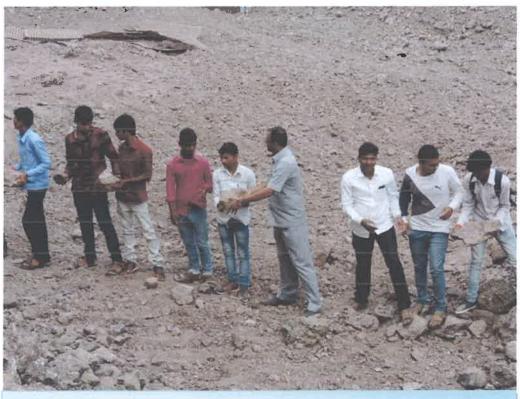

Water Harvesting Policy implemented in adopted village

Staff with villagers in Water Harvesting Work

Staff, Students and Villagers in Water Harvesting Work

Staff & Students @ Physical Work in adopted village

Students Participated Happily in Physical Work

**Students Contribution in Water Harvesting Policies** 

Camp begins with Mahatma Gandhi & Gadge Baba thoughts

Shri. Nagesh Shelar in NSS Orientation Programme Principal