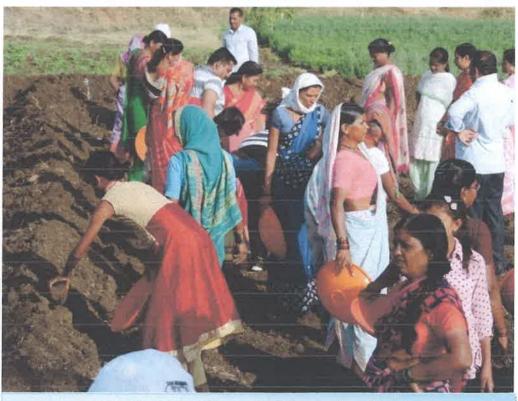

Water Harvesting Policy implemented in adopted village

Staff with villagers in Water Harvesting Work

Staff, Students and Villagers in Water Harvesting Work

Staff & Students @ Physical Work in adopted village

Students Participated Happily in Physical Work

**Students Contribution in Water Harvesting Policies** 

Camp begins with Mahatma Gandhi & Gadge Baba thoughts

Shri. Nagesh Shelar in NSS Orientation Programme Principal