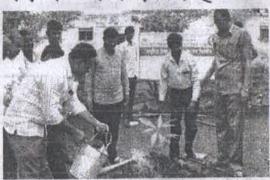

### Sustainable Development in Adopted Villages

Active Participation of Staff in Physical Work

Adv. B.D.Hambarde Mahavidyalaya
Ashti, Tal. Ashti, Dist. Beed

Staff Participated in Shramdan Shibir

Staff with villagers in Shramdan Shibir

Water Harvesting Policy implemented in adopted village

Staff with villagers in Water Harvesting Work

Staff, Students and Villagers in Water Harvesting Work

Staff & Students @ Physical Work in adopted village