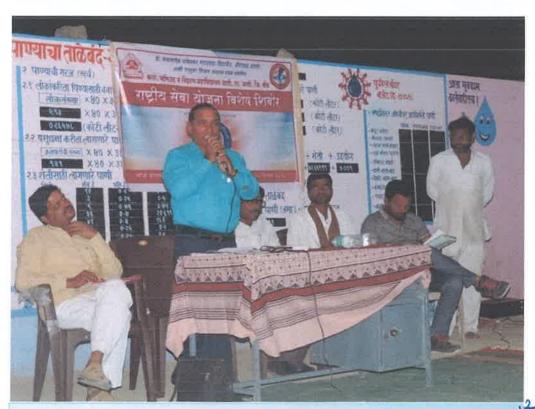

Students Participated Happily in Physical Work

**Students Contribution in Water Harvesting Policies** 

Camp begins with Mahatma Gandhi & Gadge Baba thoughts

Shri. Nagesh Shelar in NSS Orientation Programme Principal

### मार्गदर्शन : ग्रामविकासाचे महत्त्व विषद

लोकमत न्यूज नेटवर्क

आष्टी : हंबर्डे महाविद्यालयाचे काशेवाडी येथे युवा शिबीर आयोजित केले होते. या शिबिरात ग्राम निर्मितीसंदर्भात मान्यवरांनी मार्गदर्शन केले

संस्थाध्यक्ष किशोर हंबर्डे, सचिव अतल मेहर यांच्या प्रेरणेने होत असलेल्या ६ ते १२ जानेवारी या कालावधीतील शिबिरात प्राचार्य डॉ. सोपानराव निंबोरे यांनी उदघाटन सोहळ्याचा अध्यक्षीय समारोप केला. महात्मा गांधींनी ग्राम स्वराज्याचे स्वप्न पाहिले. गाडगेबाबांनी खेड्याच्या

आष्ट्री हंबर्डे महाविद्यालयाचे काशेवाडी येथे ग्राम निर्मितीसाठी युवा शिबीर पार पडले. त्या प्रसंगी ते बोलत होते. नरहरी शिवपूरे यांनी

आष्टी,प्रतिनिधी: महात्मा गांधी ने शिबिराचे उद्घाटन केले. ६ ते १२ जानेवारी या कालावधीतील शिबिरात प्राचार्य डॉ सोपानराव निंबोरे यांनी उद्घाटन सोहळ्याचा अध्यक्षीय समारोप केला. संतोष शिनगारे. सुनील सानप यांचा यावेळी सत्कार करण्यात आला. डॉ. सहास गोपन यांनी सूत्रसंचालन केले. रवी सातभाई यांनी आभार मानले. दरम्यान, या शिबिरात विविध सामाजिक उपक्रम घेण्यात आला. यावळी उपस्थित मान्यवरांची भाषणे आली सदरील राष्ट्रीय योजना विभागाच्या विद्यार्थ्यांनी यावेळी आपले मनेगत व्यक्त केले.