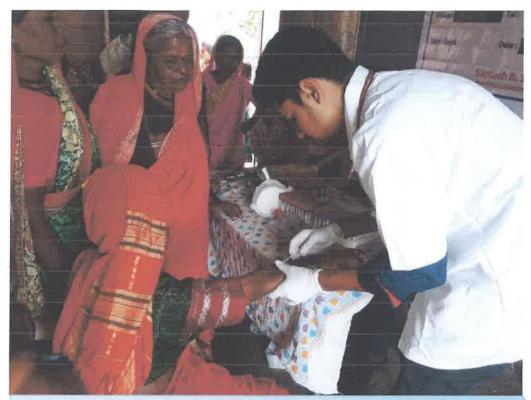

**Students Participation in Tree Plantation Programme** 

**Tree Plantation Programme in Adopted Villages** 

Principal

Adv. B.D.Hambarde Mahavidyalaya

Ashti, Tal. Ashti, Dist. Beed

Doctors team in Kasewadi for Health Check Up Camp

Villagers Response for Health Check Up Camp

Free Treatment to the Poor and Needy Villagers

Active Participation of Villagers in the Camp