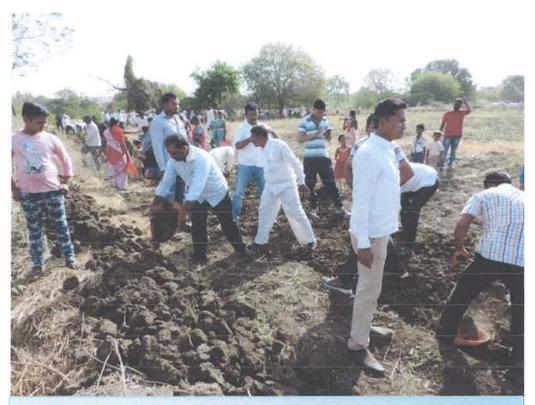

### Sustainable Development in Adopted Villages

Active Participation of Staff in Physical Work

Adv. B.D.Hambarde Mahavidyalaya
Ashti, Tal. Ashti, Dist. Beed

Staff Participated in Shramdan Shibir

Staff with villagers in Shramdan Shibir

Water Harvesting Policy implemented in adopted village

Staff with villagers in Water Harvesting Work

Staff, Students and Villagers in Water Harvesting Work

Staff & Students @ Physical Work in adopted village