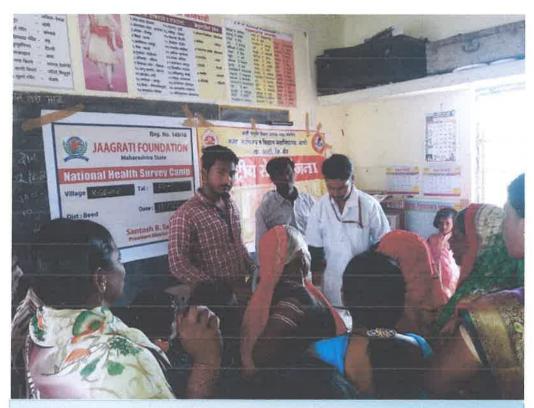

**Students Participation in Tree Plantation Programme** 

**Tree Plantation Programme in Adopted Villages** 

Principal

Adv. B.D.Hambarde Mahavidyalaya

Ashti, Tal. Ashti, Dist. Beed

Doctors team in Kasewadi for Health Check Up Camp

Villagers Response for Health Check Up Camp

Free Treatment to the Poor and Needy Villagers

Active Participation of Villagers in the Camp