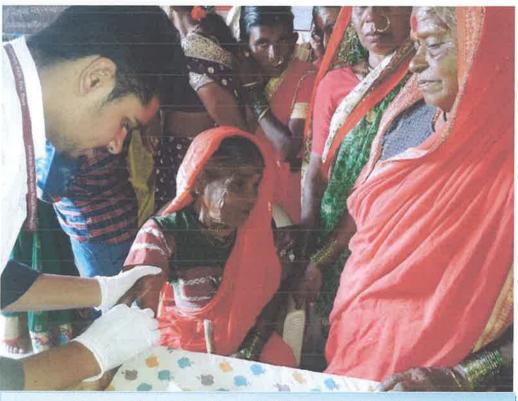

**Students Participation in Tree Plantation Programme** 

**Tree Plantation Programme in Adopted Villages** 

Principal

Adv. B.D.Hambarde Mahavidyalaya

Ashti, Tal. Ashti, Dist. Beed

Doctors team in Kasewadi for Health Check Up Camp

Villagers Response for Health Check Up Camp

Free Treatment to the Poor and Needy Villagers

Active Participation of Villagers in the Camp