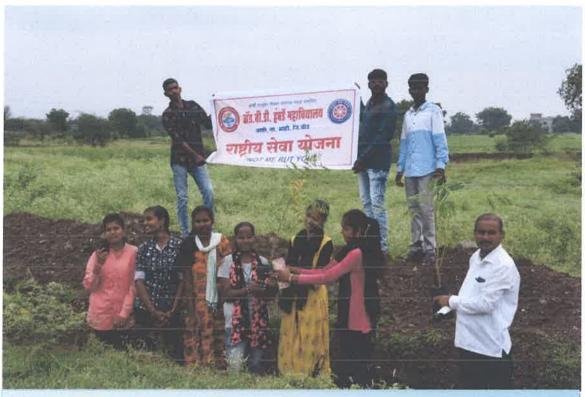

Adv. B.D.Hambarde Mahavidyalaya Ashti, Tal. Ashti, Dist. Beed

Villagers' response in audience for orientation

Hon. Prin. Dr. Nimbore addressing villagers & students

Tree Plantation in Adopted Village

Hon. Prin. Dr. Nimbore @ Tree Plantation

**Students Participation in Tree Plantation Programme** 

**Tree Plantation Programme in Adopted Villages** 

Principal

Adv. B.D.Hambarde Mahavidyalaya

Ashti, Tal. Ashti, Dist. Beed

Doctors team in Kasewadi for Health Check Up Camp