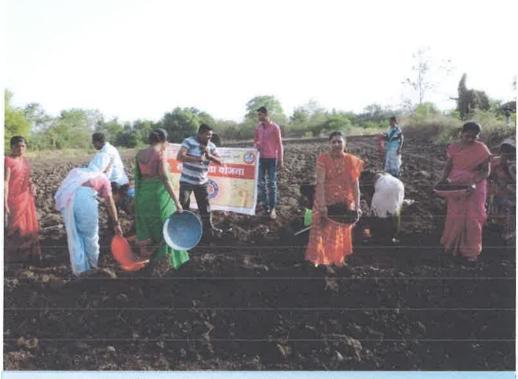

Water Harvesting Policy implemented in adopted village

Staff with villagers in Water Harvesting Work

Staff, Students and Villagers in Water Harvesting Work

Staff & Students @ Physical Work in adopted village

Students Participated Happily in Physical Work

**Students Contribution in Water Harvesting Policies** 

Camp begins with Mahatma Gandhi & Gadge Baba thoughts

Shri. Nagesh Shelar in NSS Orientation Programme Principal