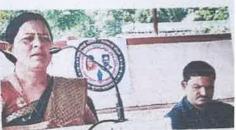

# महिला सबल झाली तर देश समूध्द होईल-डॉ. शैलजा गर्जे

कडा दि ८( प्रतिनिधी):-आष्टी तालुका शिक्षण प्रसारक मंडळाचे कला,वाणिज्य आणि विज्ञान महाविद्यालय(हंबर्ड) आष्टी च्या राष्ट्रीय सेवा योजना विभागाच्या हिवाळी शिबिर 'समू ध्र ग्रामनिर्मितीसाठी युवा' च्या प्रबोधनात्मक कार्यक्रमात महाराष्ट्र राज्य महिला आर्थिक विकास महामंडळाच्या सदस्या डॉ. शैलेजा गर्जे बेल्डत होत्या. त्या पुढे म्हणाल्या,आजचा माझा विष्: महिला सबलीकरण व बचत गट, हा देशाच्या विकासासाठी खुप महत्वाचा आहे देशाच्या आर्थी भाग आज नारी जीचा आहे, ते महामंदि अर्थी सहस्वाचा आहे हेशाच्या सहस्वाचा आहे.

महिला सबलीकरण चांगले होऊ शकते.तर याच कार्यक्रमात दुसरे पुष्प गुंफण्या साठी पाणि फाऊंडेशनचे तालुका समन्वयक कैलास पन्हाळकर यानी 'लोकसहभागातून समूष्ट्द गाव' याविषयावर स्वयंसेवक विद्यार्थी व ग्रामस्थाना मार्गदर्शन केले.कार्यक्रमाच्या अध्यक्षस्थानी नंदाबाई सानप होत्या तर यावेळी सुदाम सानप,नारायण सानप, सुनिल सानप हे उपस्थित होते. कार्यक्रम यशस्वी करण्यासाठी कार्यक्रम अधिकारी डॉ. रवी सातभाई व प्रा. महेंद्र वैरागे मेहनत घेत आहेत. यावेळी गावातील बालू असलेल्या पंघरा बचतगटाच्या अध्यक्षा, उपाध्यक्षा, सदस्य व ग्रामीण महिला, स्वयंसेवक उपस्थित होत्या.

Dr. Shailaja Garje on Women Empowerment strategies in an orientation programme organsed in Kasewadi Village